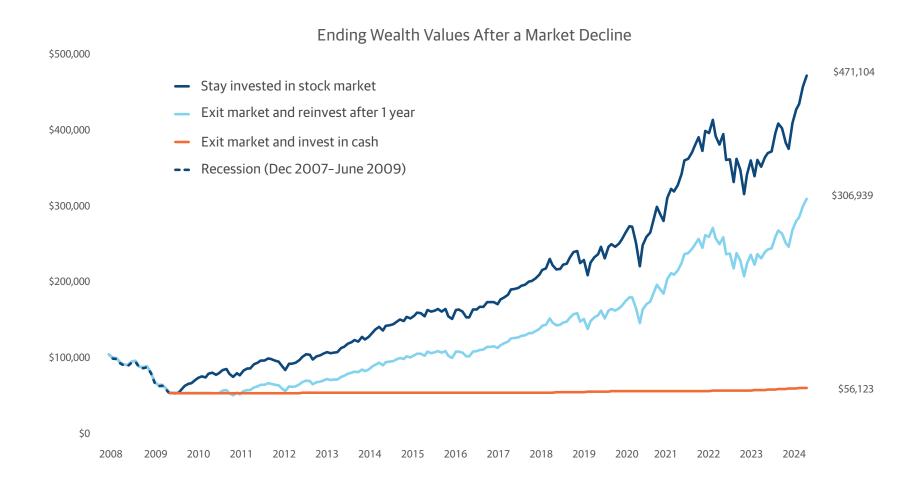

## THE IMPORTANCE OF STAYING INVESTED

Investors who attempt to time the market run the risk of missing periods of exceptional returns, leading to significant adverse effects on the ending value of a portfolio.

The market is represented by the S&P 500 Total Return Index. Cash is represented by the 30-day U.S. Treasury bill. An investment cannot be made directly in an index. The data assumes reinvestment of income and does not account for taxes or transaction costs. Returns and principal invested in stocks are not guaranteed. Stocks have been more volatile than bonds or cash. Holding a portfolio of securities for the long term does not ensure a profitable outcome, and investing in securities always involves risk of loss.