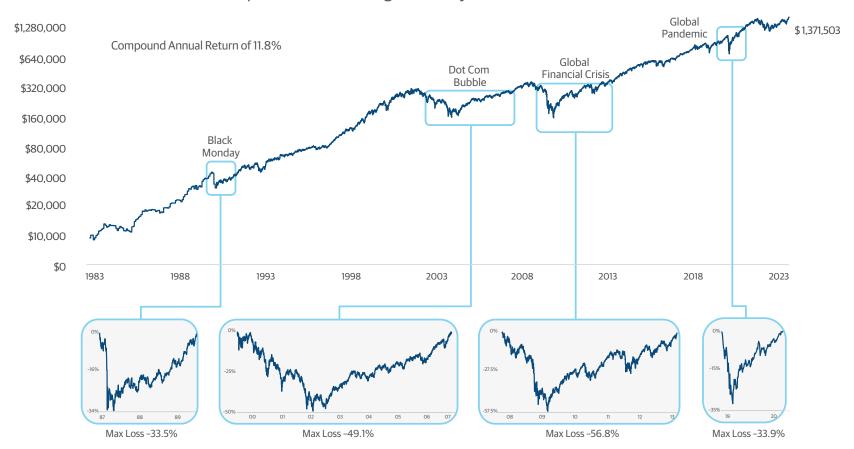

## CRISES AND LONG-TERM PERFORMANCE

Staying invested through times of market volatility can be difficult, but investors historically have been rewarded in the long run as subsequent expansions exceed temporary downturns.

U.S. stock market performance through four major market downturns, 1980-2023

14-1585-71-01 1 (REV 0224)

| stocks are represented by the S&P 500 Index. Compound annual return assumes the reinvestment of dividends. Four market crises chosen had a 30% drop or more of the S&P 500. All                  |
|--------------------------------------------------------------------------------------------------------------------------------------------------------------------------------------------------|
| lata comes from Morningstar Direct.                                                                                                                                                              |
| The chart is for illustrative purposes only and not intended as a recommendation. Past performance is not a guarantee of future results. All investments carry risk, including potential loss of |
| principal, and no investment strategy can guarantee a profit or completely protect against loss. Indexes are unmanaged and cannot be invested in directly.                                       |
| Northwestern Mutual is the marketing name for The Northwestern Mutual Life Insurance Company Milwaukee WI (NM) and its subsidiaries. Investment brokerage services are offered                   |